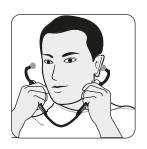

### INSTRUCTION FOR FITTING

1. Place band under chin and gently place the pods on the ear canal.

Ensure tip of pod is placed on the ear canal. Grasp top of ear, pull upwards and place pod on ear canal while moving back and forth.