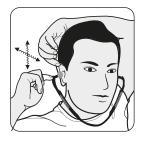

### INSTRUCTION FOR FITTING

1. Place band under chin and gently place the pods on the ear canal.

Ensure tip of pod is placed on the ear canal. Grasp top of ear, pull upwards and place pod on ear canal while moving back and forth.